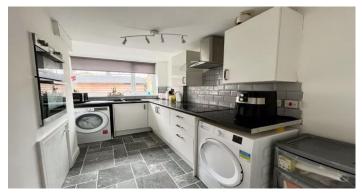

Briefly comprising of: - Entrance hallway with stairs leading to first floor. The through lounge diner is spacious in size, with box bay window to the front and French doors to the rear opening out into a private rear yard. Following through into the kitchen area, complete with white units, complementing work tops, ceramic hob, extractor fan, tiled splash back, built in double oven and plumbed for washing machine.