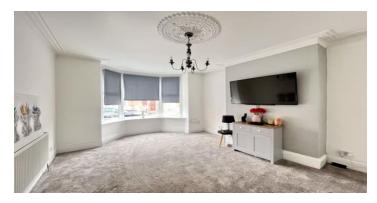

Briefly comprising of: - Entrance hallway with stairs leading to first floor. The through lounge diner is spacious in size, with box bay window to the front and French doors to the rear opening out into a private rear yard. Following through into the kitchen area, complete with white units, complementing work tops, ceramic hob, extractor fan, tiled splash back, built in double oven and plumbed for washing machine.