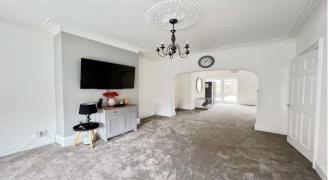

Briefly comprising of: - Entrance hallway with stairs leading to first floor. The through lounge diner is spacious in size, with box bay window to the front and French doors to the rear opening out into a private rear yard. Following through into the kitchen area, complete with white units, complementing work tops, ceramic hob, extractor fan, tiled splash back, built in double oven and plumbed for washing machine.