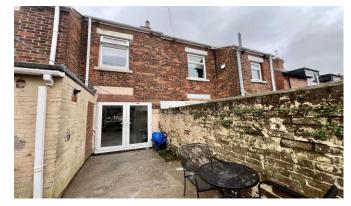

Briefly comprising of: - Entrance hallway with stairs leading to first floor. The through lounge diner is spacious in size, with box bay window to the front and French doors to the rear opening out into a private rear yard. Following through into the kitchen area, complete with white units, complementing work tops, ceramic hob, extractor fan, tiled splash back, built in double oven and plumbed for washing machine.

To the first floor there are three well proportioned bedrooms and a family bathroom.

Externally, on street parking to the front and to the rear, a private yard.

To secure a viewing please contact Moving Homes on 0191-2964600 or visit our website movinghomesuk.com EPC Rating to follow. The agent understands the property to be freehold. However, this should be confirmed with a licensed legal representative. Council Tax Band – A £1,408.23 pa