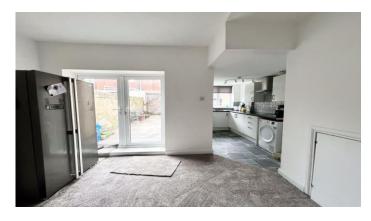

Briefly comprising of: - Entrance hallway with stairs leading to first floor. The through lounge diner is spacious in size, with box bay window to the front and French doors to the rear opening out into a private rear yard. Following through into the kitchen area, complete with white units, complementing work tops, ceramic hob, extractor fan, tiled splash back, built in double oven and plumbed for washing machine.