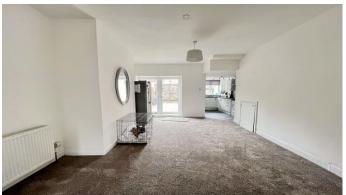

Briefly comprising of: - Entrance hallway with stairs leading to first floor. The through lounge diner is spacious in size, with box bay window to the front and French doors to the rear opening out into a private rear yard. Following through into the kitchen area, complete with white units, complementing work tops, ceramic hob, extractor fan, tiled splash back, built in double oven and plumbed for washing machine.